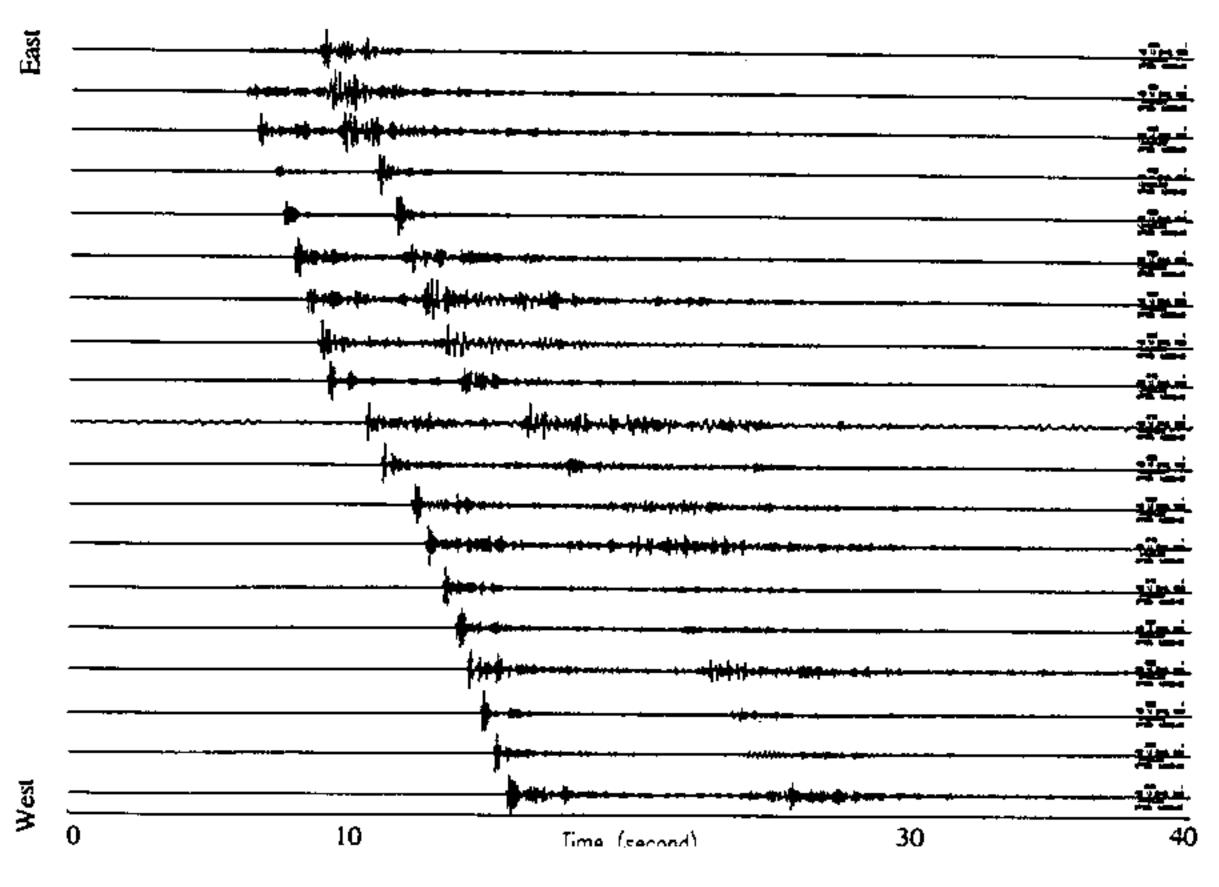

Figure 5 (top)

Mojave PMP Line A R032, 11.22.\*,east-west

Figure 5 (mid)

Majave PMP Line A Compressed R044, 06.39.\*,vertical

Figure 5 (bottom)

Figure 6 (top)

Line A' 34-24 116-28 CH.1 raw true ampl And and abduly by the barne annual The filterial section of the state of the st manda de de la companya de la compan Adoptivation of the second continue to the properties of the beauty to the second continue - state of the same with a speak with the speak of -endstruttermentationstrutural aprecionant franchise (second) div-5sec できたいままないのではないないないまないまないないできて The last of many constructions are an analysis of the last of the Annan managada + 4 1993-046-07:59 M4 D=5.5km The state of the s The best of the second and the second **Fime** And the state of t - Hilly of the new recommendation of the state of the sta James despera ----- Astrophylander Astronom Distance (trace space ~1.5 km) 0ς 100 East

(bottom) 9 Figure

West

Mojave PMP Line A Compressed R049, 07.11.\*, vertical

Figure 7a

Mojave PMP Line A Compressed R050, 17.36.\*, vertical

Figure 7b

Mojove PMP Line A Compressed R045, 07.04.\*, vertical

Figure 7c