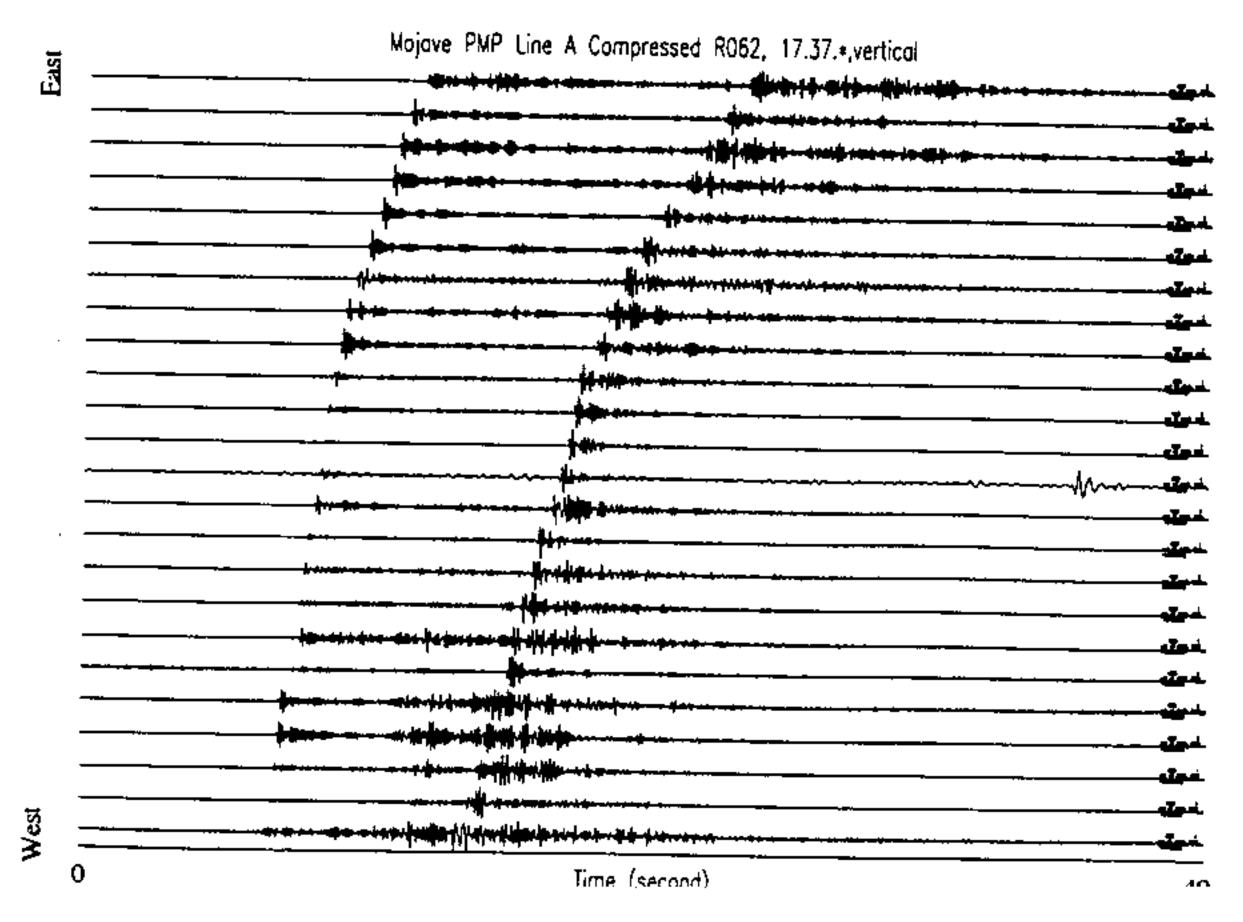

Figure 5 (top)

Mojave PMP Line A R032, 11.22.\*,east-west

Figure 5 (mid)

Majave PMP Line A Compressed R044, 06.39.\*,vertical

Figure 5 (bottom)

Figure 6 (top)

Line A' 34-24 116-28 CH.1 raw true ampl And and abduly by the barne annual The filterial section of the state of the st manda de de la companya de la compan Adoptivation of the second continue to the properties of the beauty to the second continue - state of the same with a speak with the speak of -endstruttermentationstrutural aprecionant franchise (second) div-5sec できたいままないのではないないないまないまないないできて The last of many constructions are an analysis of the last of the Annan managada + 4 1993-046-07:59 M4 D=5.5km The state of the s The best of the second and the second **Fime** And the state of t - Hilly of the new recommendation of the state of the sta James despera ----- Astrophylander Astronom Distance (trace space ~1.5 km) 0ς 100 East