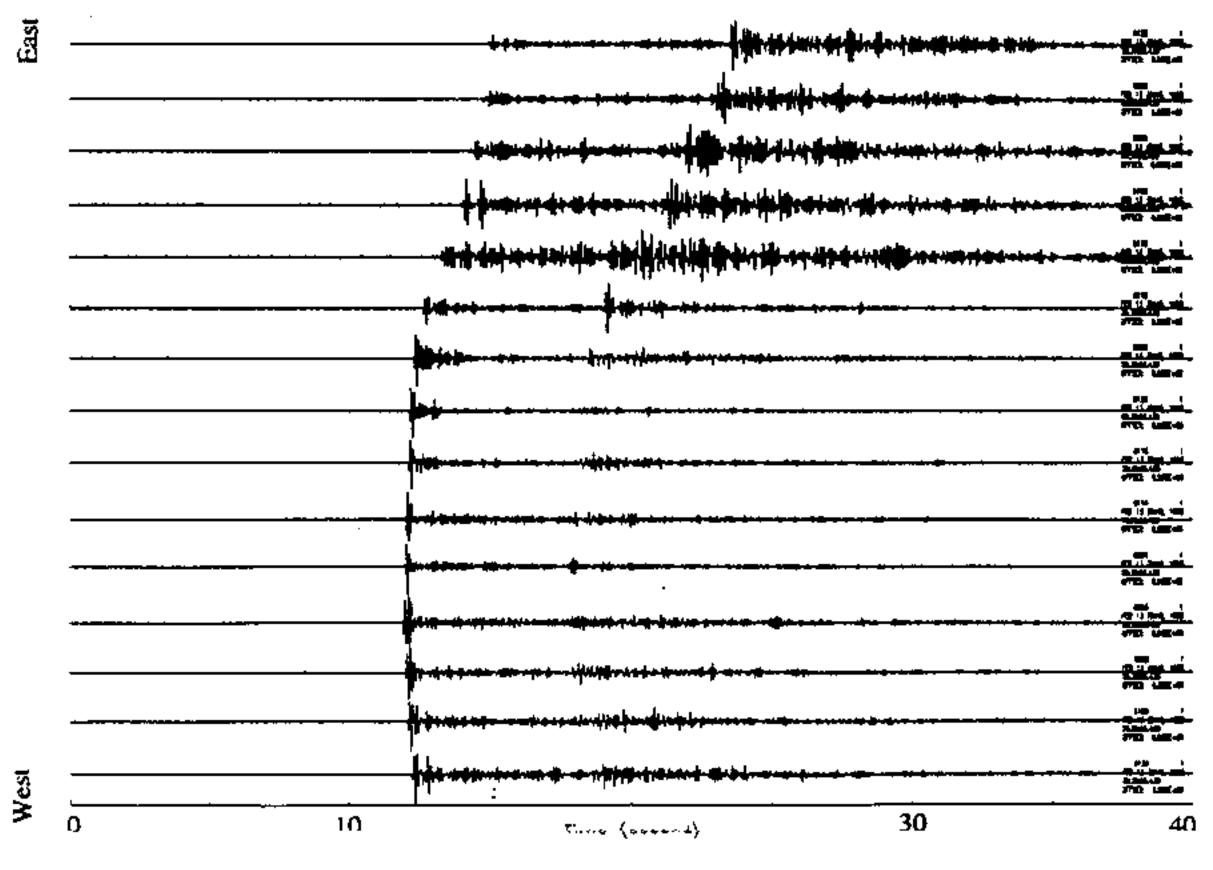

Figure 5 (top)

Mojave PMP Line A R032, 11.22.\*,east-west

Figure 5 (mid)

Majave PMP Line A Compressed R044, 06.39.\*,vertical

Figure 5 (bottom)

Figure 6 (top)

Line A' 34-24 116-28 CH.1 raw true ampl And and abduly by the barne annual The filterial section of the state of the st manda de de la companya de la compan Adoptivation of the second continue to the properties of the beauty to the second continue - state of the same with a speak with the speak of -endstruttermentationstrutural aprecionant franchise (second) div-5sec できたいままないのではないないないまないまないないできて The last of many constructions are an analysis of the last of the Annan managada + 4 1993-046-07:59 M4 D=5.5km The state of the s The best of the second and the second **Fime** And the state of t - Hilly of the new recommendation of the state of the sta James despera ----- Astrophylander Astronom Distance (trace space ~1.5 km) 0ς 100 East

(bottom) 9 Figure

West

Mojave PMP Line A Compressed R049, 07.11.\*, vertical

Figure 7a

Mojave PMP Line A Compressed R050, 17.36.\*, vertical

Figure 7b

Mojove PMP Line A Compressed R045, 07.04.\*, vertical

Figure 7c