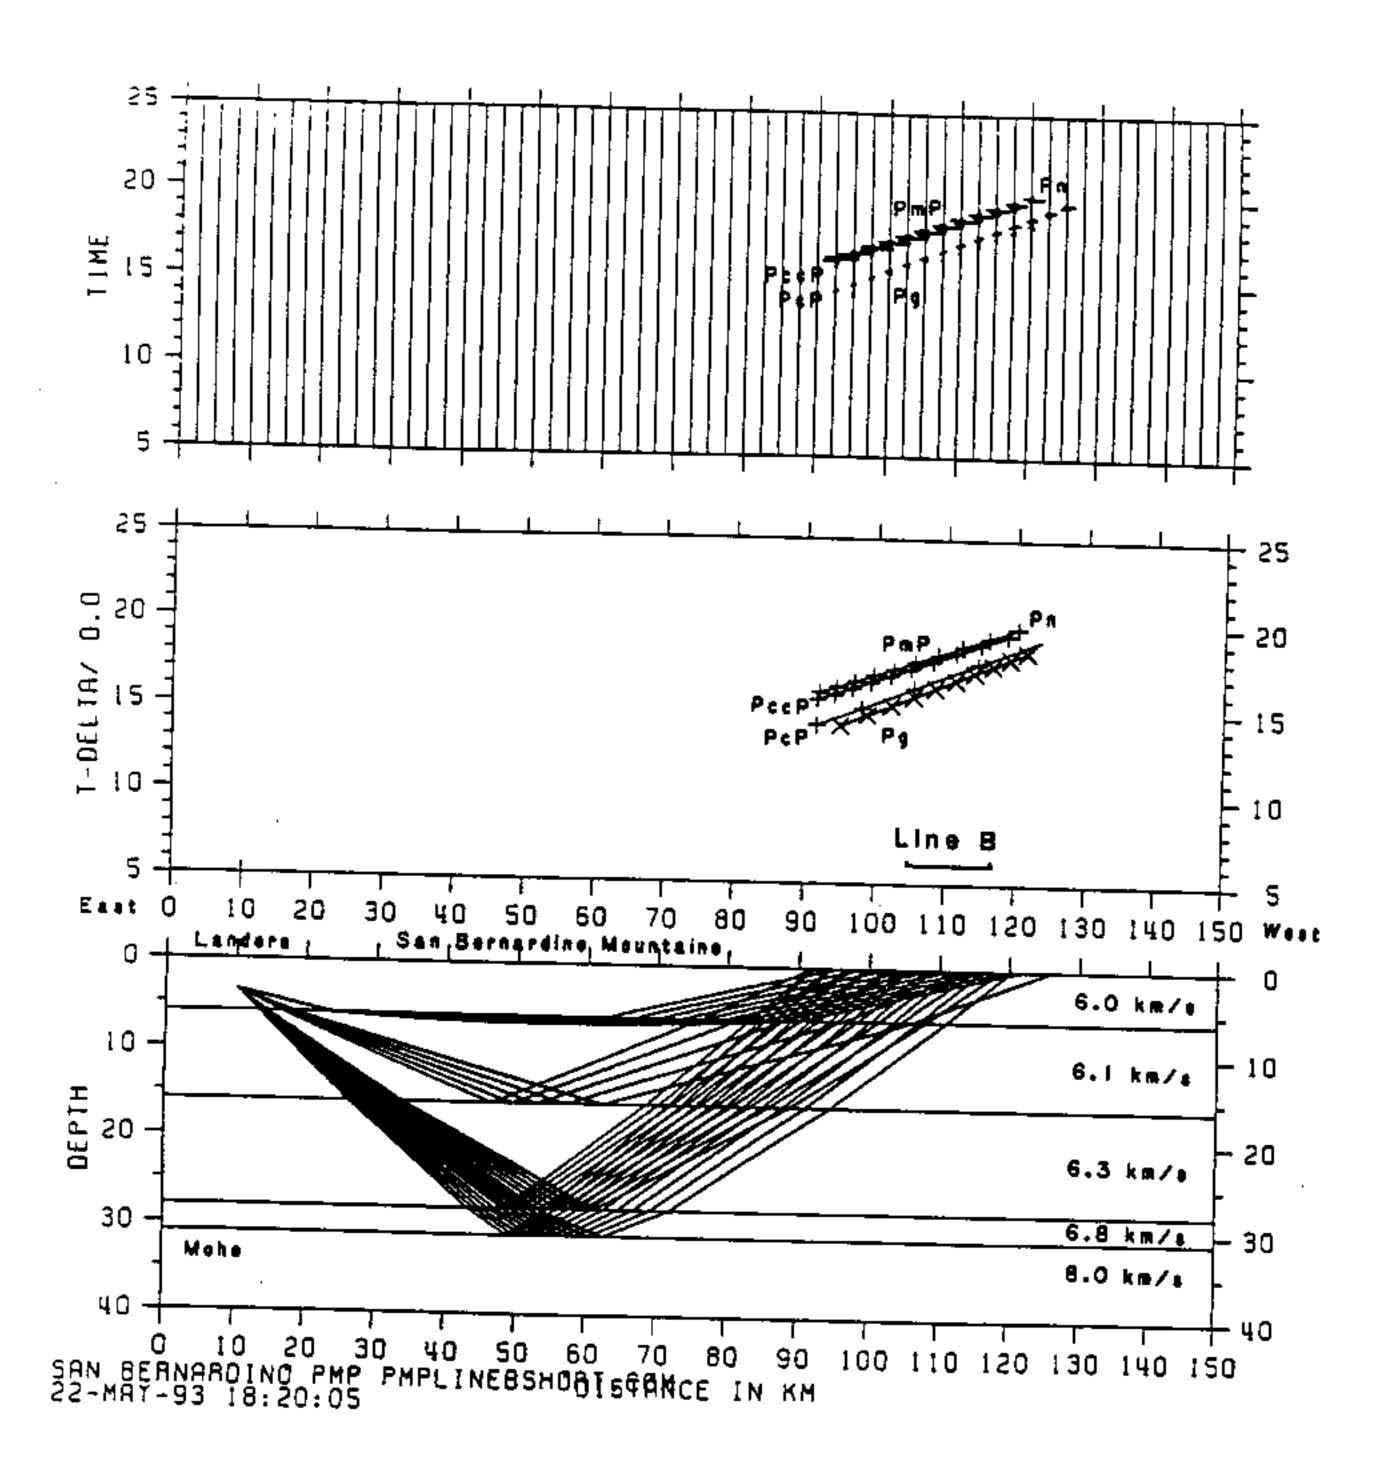

## CRUSTAL SHORTENING VS GEOLOGIC TIMES

Figure 2

Figure 3a

Figure 3b

Figure 4 (top)

Figure 4 (mid)

Figure 4 (bottom)

Majave PMP Line A Compressed R044, 13.4\*.\*, vertical