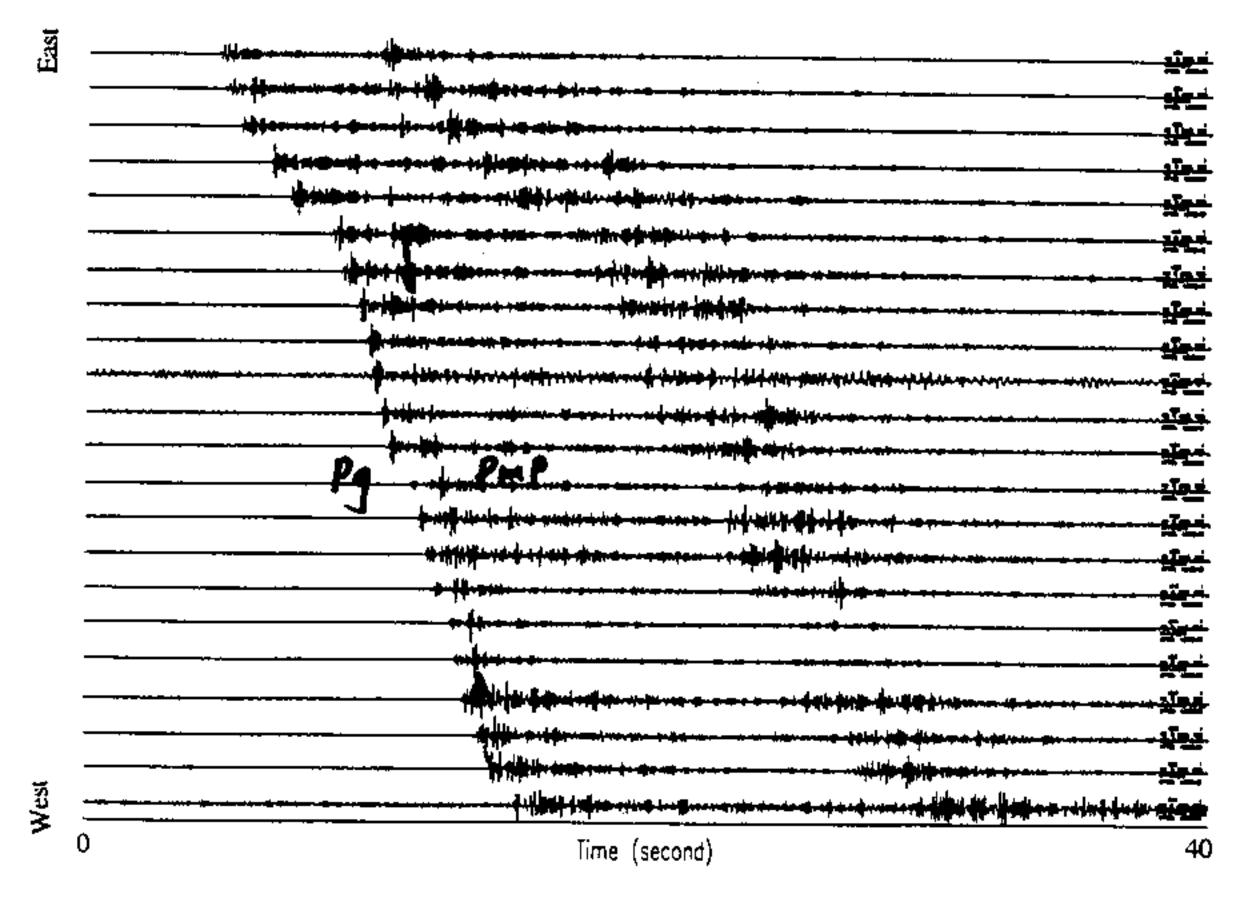

Figure 5 (top)

Mojave PMP Line A R032, 11.22.\*,east-west

Figure 5 (mid)

Majave PMP Line A Compressed R044, 06.39.\*,vertical

Figure 5 (bottom)

Figure 6 (top)

Line A' 34-24 116-28 CH.1 raw true ampl And and abduly by the barne annual The filterial section of the state of the st manda de de la companya de la compan Adoptivation of the second continue to the properties of the beauty to the second continue - state of the same with a speak with the speak of -endstruttermentationstrutural aprecionant franchise (second) div-5sec できたいままないのではないないないまないまないないできて The last of many constructions are an analysis of the last of the Annan managada + 4 1993-046-07:59 M4 D=5.5km The state of the s The best of the second and the second **Fime** And the state of t - Hilly of the new recommendation of the state of the sta James despera ----- Astrophylander Astronom Distance (trace space ~1.5 km) 0ς 100 East

(bottom) 9 Figure

West

Mojave PMP Line A Compressed R049, 07.11.\*, vertical

Figure 7a

Mojave PMP Line A Compressed R050, 17.36.\*, vertical

Figure 7b

Mojove PMP Line A Compressed R045, 07.04.\*, vertical

Figure 7c