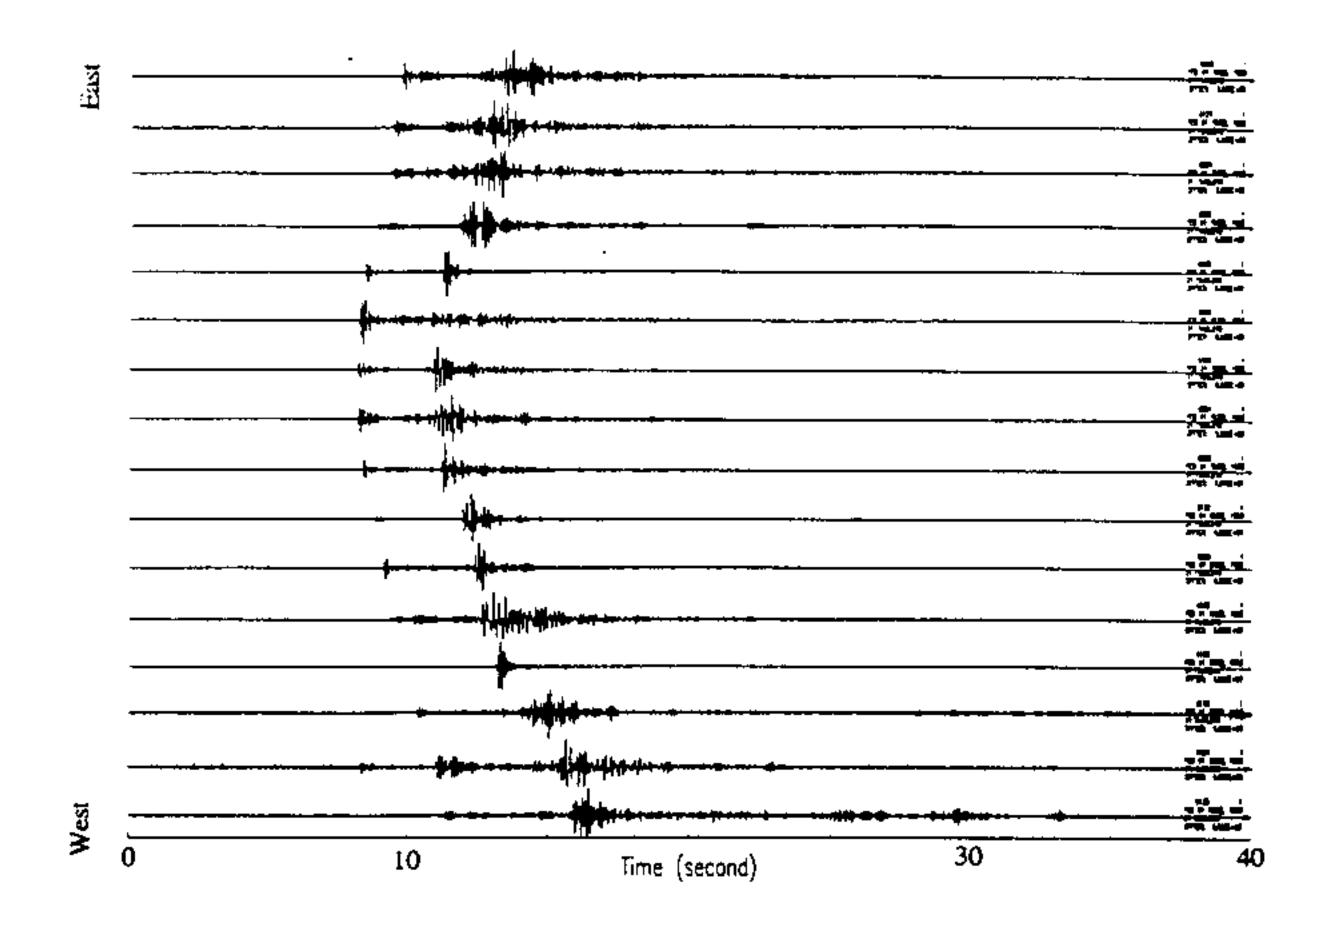

## CRUSTAL SHORTENING VS GEOLOGIC TIMES

Figure 2

Figure 3a

Figure 3b

Figure 4 (top)

Figure 4 (mid)

Figure 4 (bottom)

Majave PMP Line A Compressed R044, 13.4\*.\*, vertical

Figure 5 (top)

Mojave PMP Line A R032, 11.22.\*,east-west

Figure 5 (mid)

Majave PMP Line A Compressed R044, 06.39.\*,vertical

Figure 5 (bottom)

Figure 6 (top)

Line A' 34-24 116-28 CH.1 raw true ampl And and abduly by the barne annual The filterial section of the state of the st manda de de la companya de la compan Adoptivation of the second continue to the properties of the beauty to the second continue - state of the same with a speak with the speak of -endstruttermentationstrutural aprecionant franchise (second) div-5sec できたいままないのではないないないまないまないないできて The last of many constructions are an analysis of the last of the Annan managada + 4 1993-046-07:59 M4 D=5.5km The state of the s The best of the second and the second **Fime** And the state of t - Hilly of the new recommendation of the state of the sta James despera ----- Astrophylander Astronom Distance (trace space ~1.5 km) 0ς 100 East