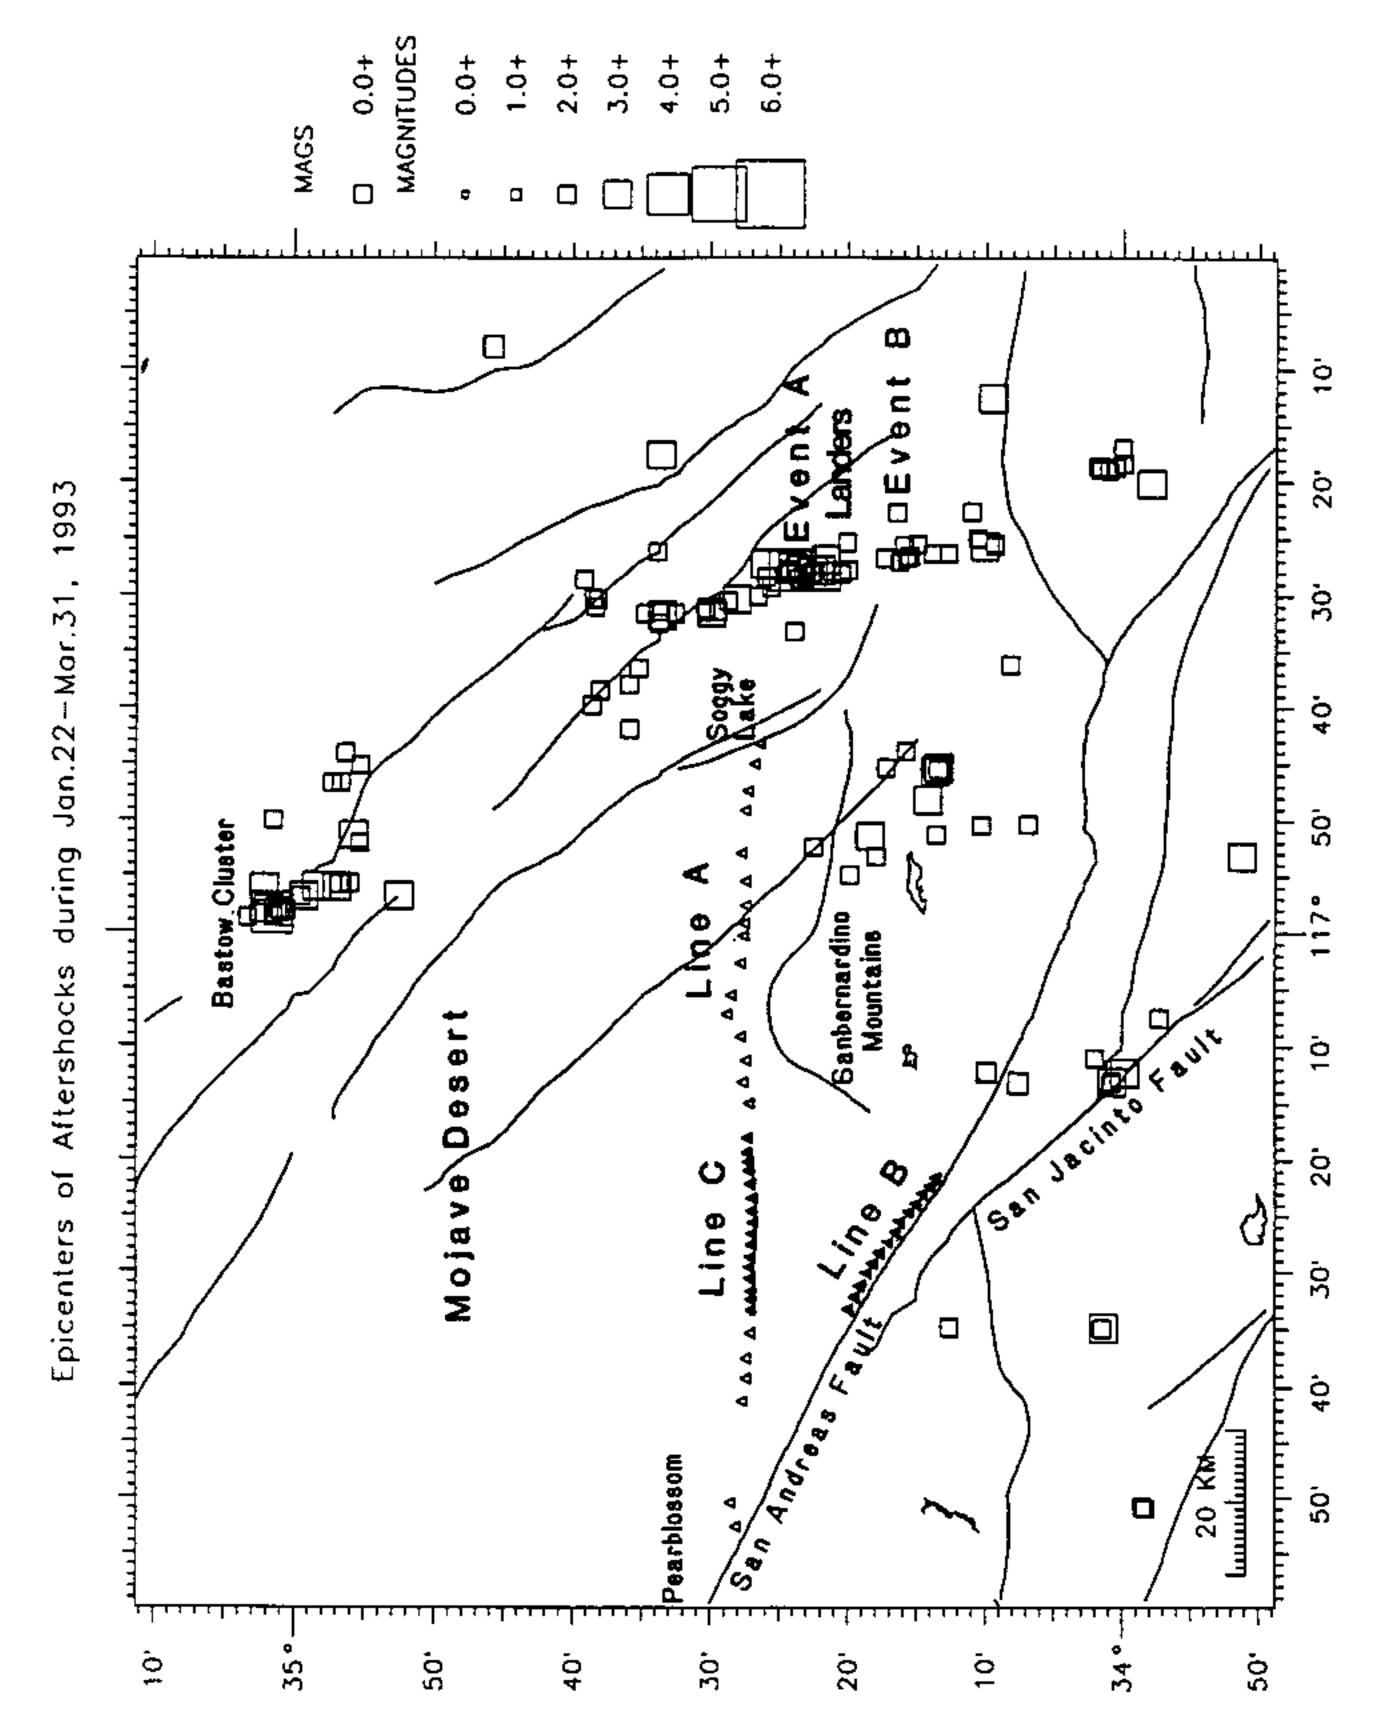

## CRUSTAL SHORTENING VS GEOLOGIC TIMES

Figure 2

Figure 3a

Figure 3b

Figure 4 (top)

Figure 4 (mid)

Figure 4 (bottom)

Majave PMP Line A Compressed R044, 13.4\*.\*, vertical