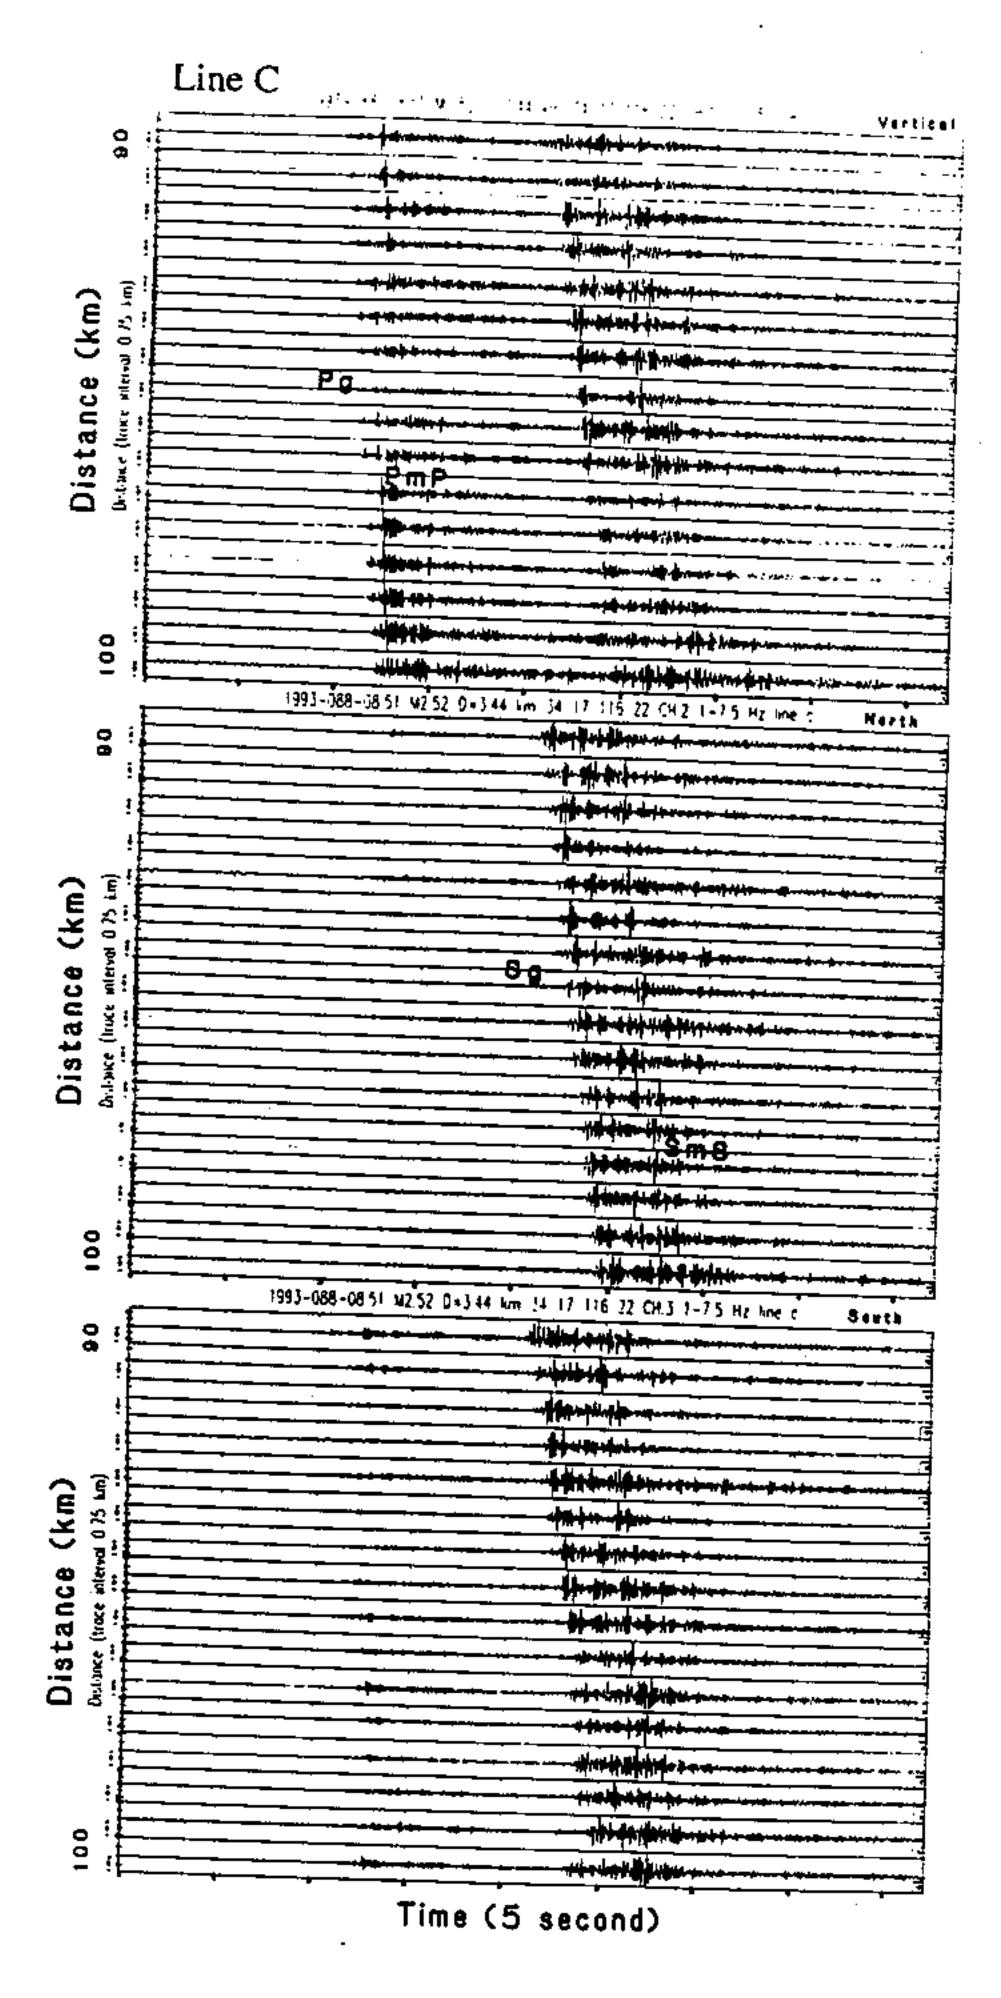

## CRUSTAL SHORTENING VS GEOLOGIC TIMES

Figure 2

Figure 3a

Figure 3b

Figure 4 (top)

Figure 4 (mid)

Figure 4 (bottom)

Majave PMP Line A Compressed R044, 13.4\*.\*, vertical

Figure 5 (top)

Mojave PMP Line A R032, 11.22.\*,east-west

Figure 5 (mid)

Majave PMP Line A Compressed R044, 06.39.\*,vertical

Figure 5 (bottom)

Figure 6 (top)

Line A' 34-24 116-28 CH.1 raw true ampl And and abduly by the barne annual The filterial section of the state of the st manda de de la companya de la compan Adoptivation of the second continue to the properties of the beauty to the second continue - state of the same with a speak with the speak of -endstruttermentationstrutural aprecionant franchise (second) div-5sec できたいままないのではないないないまないまないないできて The last of many constructions are an analysis of the last of the Annan managada + 4 1993-046-07:59 M4 D=5.5km The state of the s The best of the second and the second **Fime** And the state of t - Hilly of the new recommendation of the state of the sta James despera ----- Astrophylander Astronom Distance (trace space ~1.5 km) 0ς 100 East