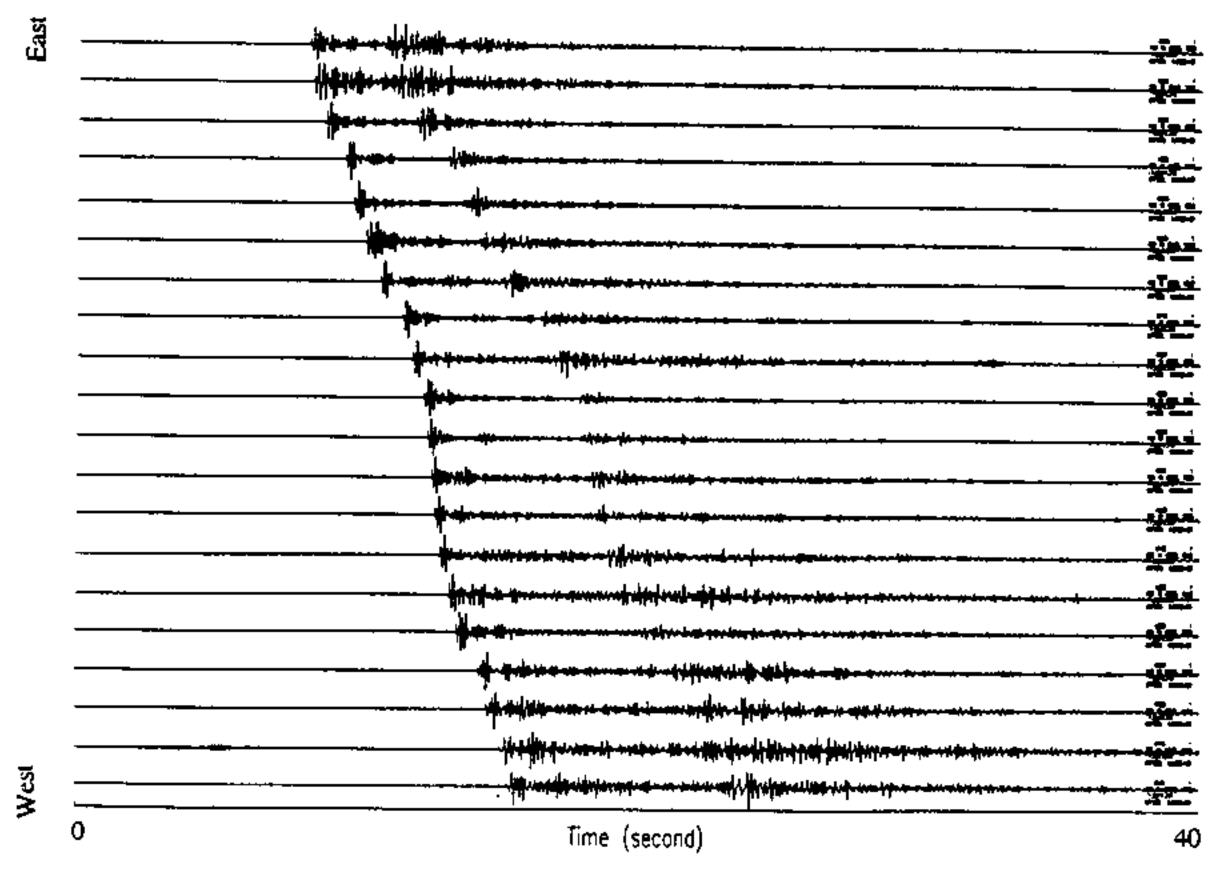

Figure 5 (top)

Mojave PMP Line A R032, 11.22.\*,east-west

Figure 5 (mid)

Majave PMP Line A Compressed R044, 06.39.\*,vertical

Figure 5 (bottom)

Figure 6 (top)

Line A' 34-24 116-28 CH.1 raw true ampl And and abduly by the barne annual The filterial section of the state of the st manda de de la companya de la compan Adoptivation of the second continue to the properties of the beauty to the second continue - state of the same with a speak with the speak of -endstruttermentationstrutural aprecionant franchise (second) div-5sec できたいままないのではないないないまないまないないできて The last of many constructions are an analysis of the last of the Annan managada + 4 1993-046-07:59 M4 D=5.5km The state of the s The best of the second and the second **Fime** And the state of t - Hilly of the new recommendation of the state of the sta James despera ----- Astrophylander Astronom Distance (trace space ~1.5 km) 0ς 100 East