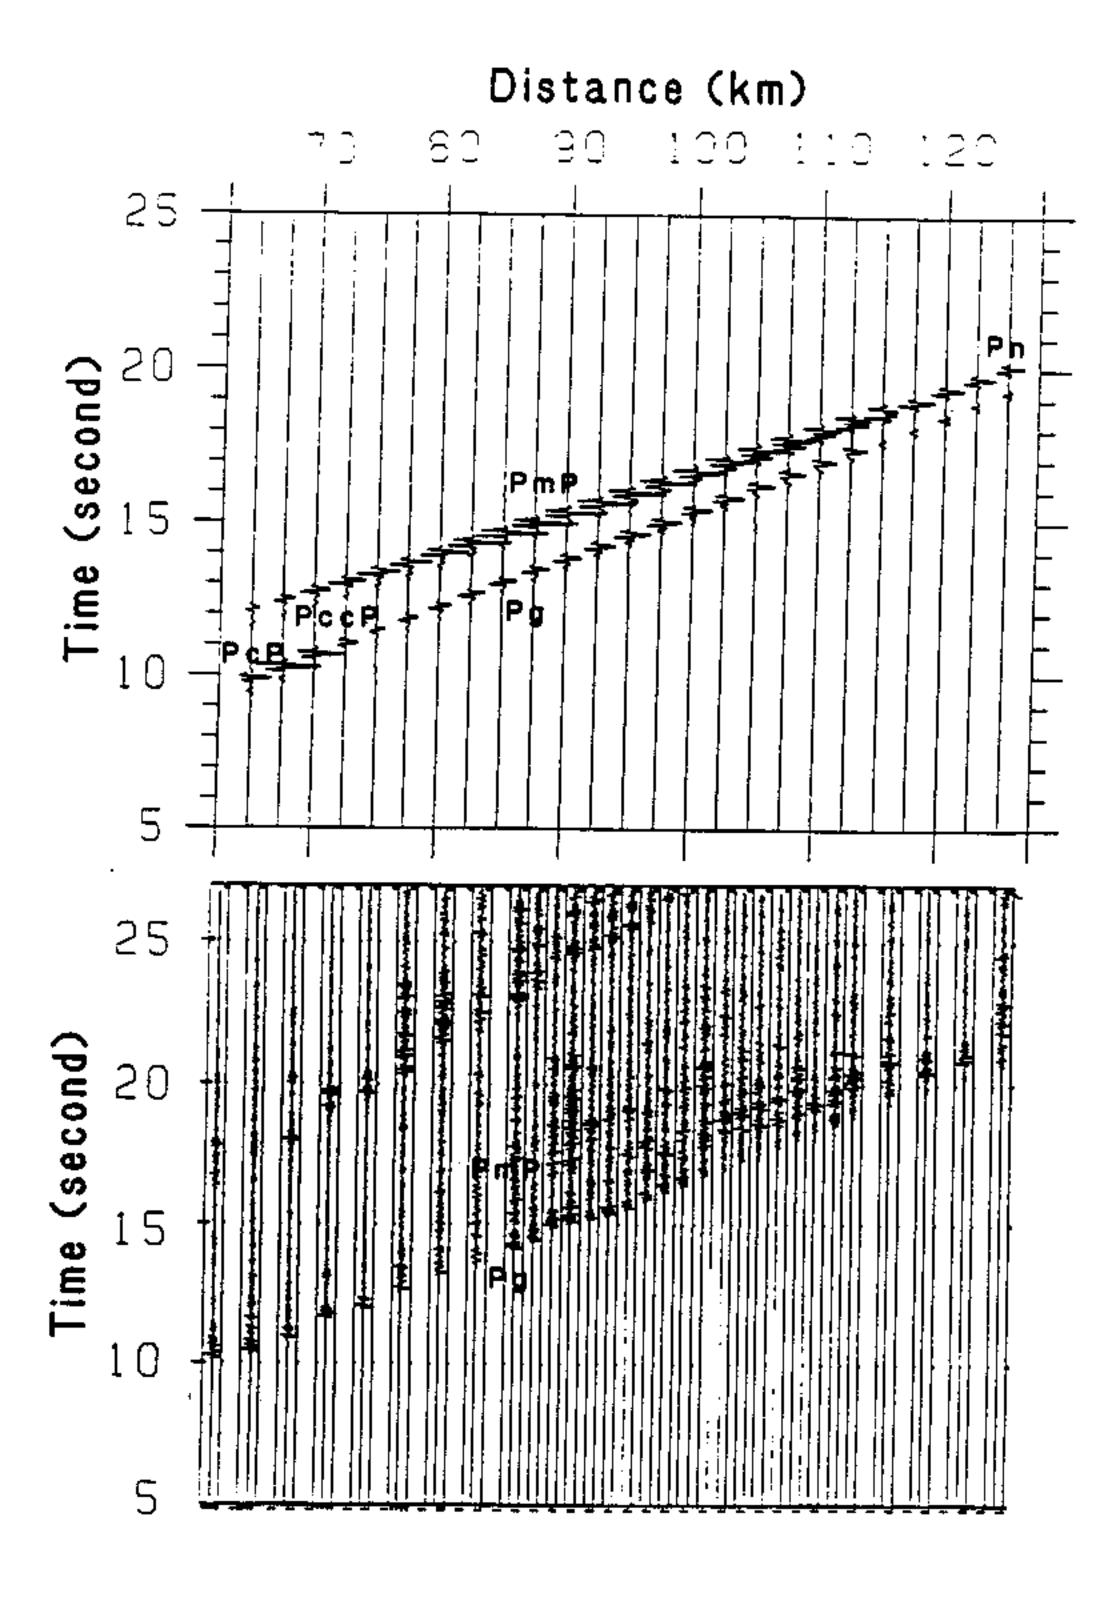

to the properties of the beauty to the second continue - state of the same with a speak with the speak of -endstruttermentationstrutural aprecionant franchise (second) div-5sec できたいままないのではないないないまないまないないできて The last of many constructions are an analysis of the last of the Annan managada + 4 1993-046-07:59 M4 D=5.5km The state of the s The best of the second and the second **Fime** And the state of t - Hilly of the new recommendation of the state of the sta James despera ----- Astrophylander Astronom Distance (trace space ~1.5 km) 0ς 100 East

(bottom) 9 Figure

West



Mojave PMP Line A Compressed R049, 07.11.\*, vertical



Figure 7a



Mojave PMP Line A Compressed R050, 17.36.\*, vertical



Figure 7b



Mojove PMP Line A Compressed R045, 07.04.\*, vertical



Figure 7c





Figure 7d





Figure 8b

Figure 9a



Figure 9b



Figure 10a



Figure 10b







Figure 12