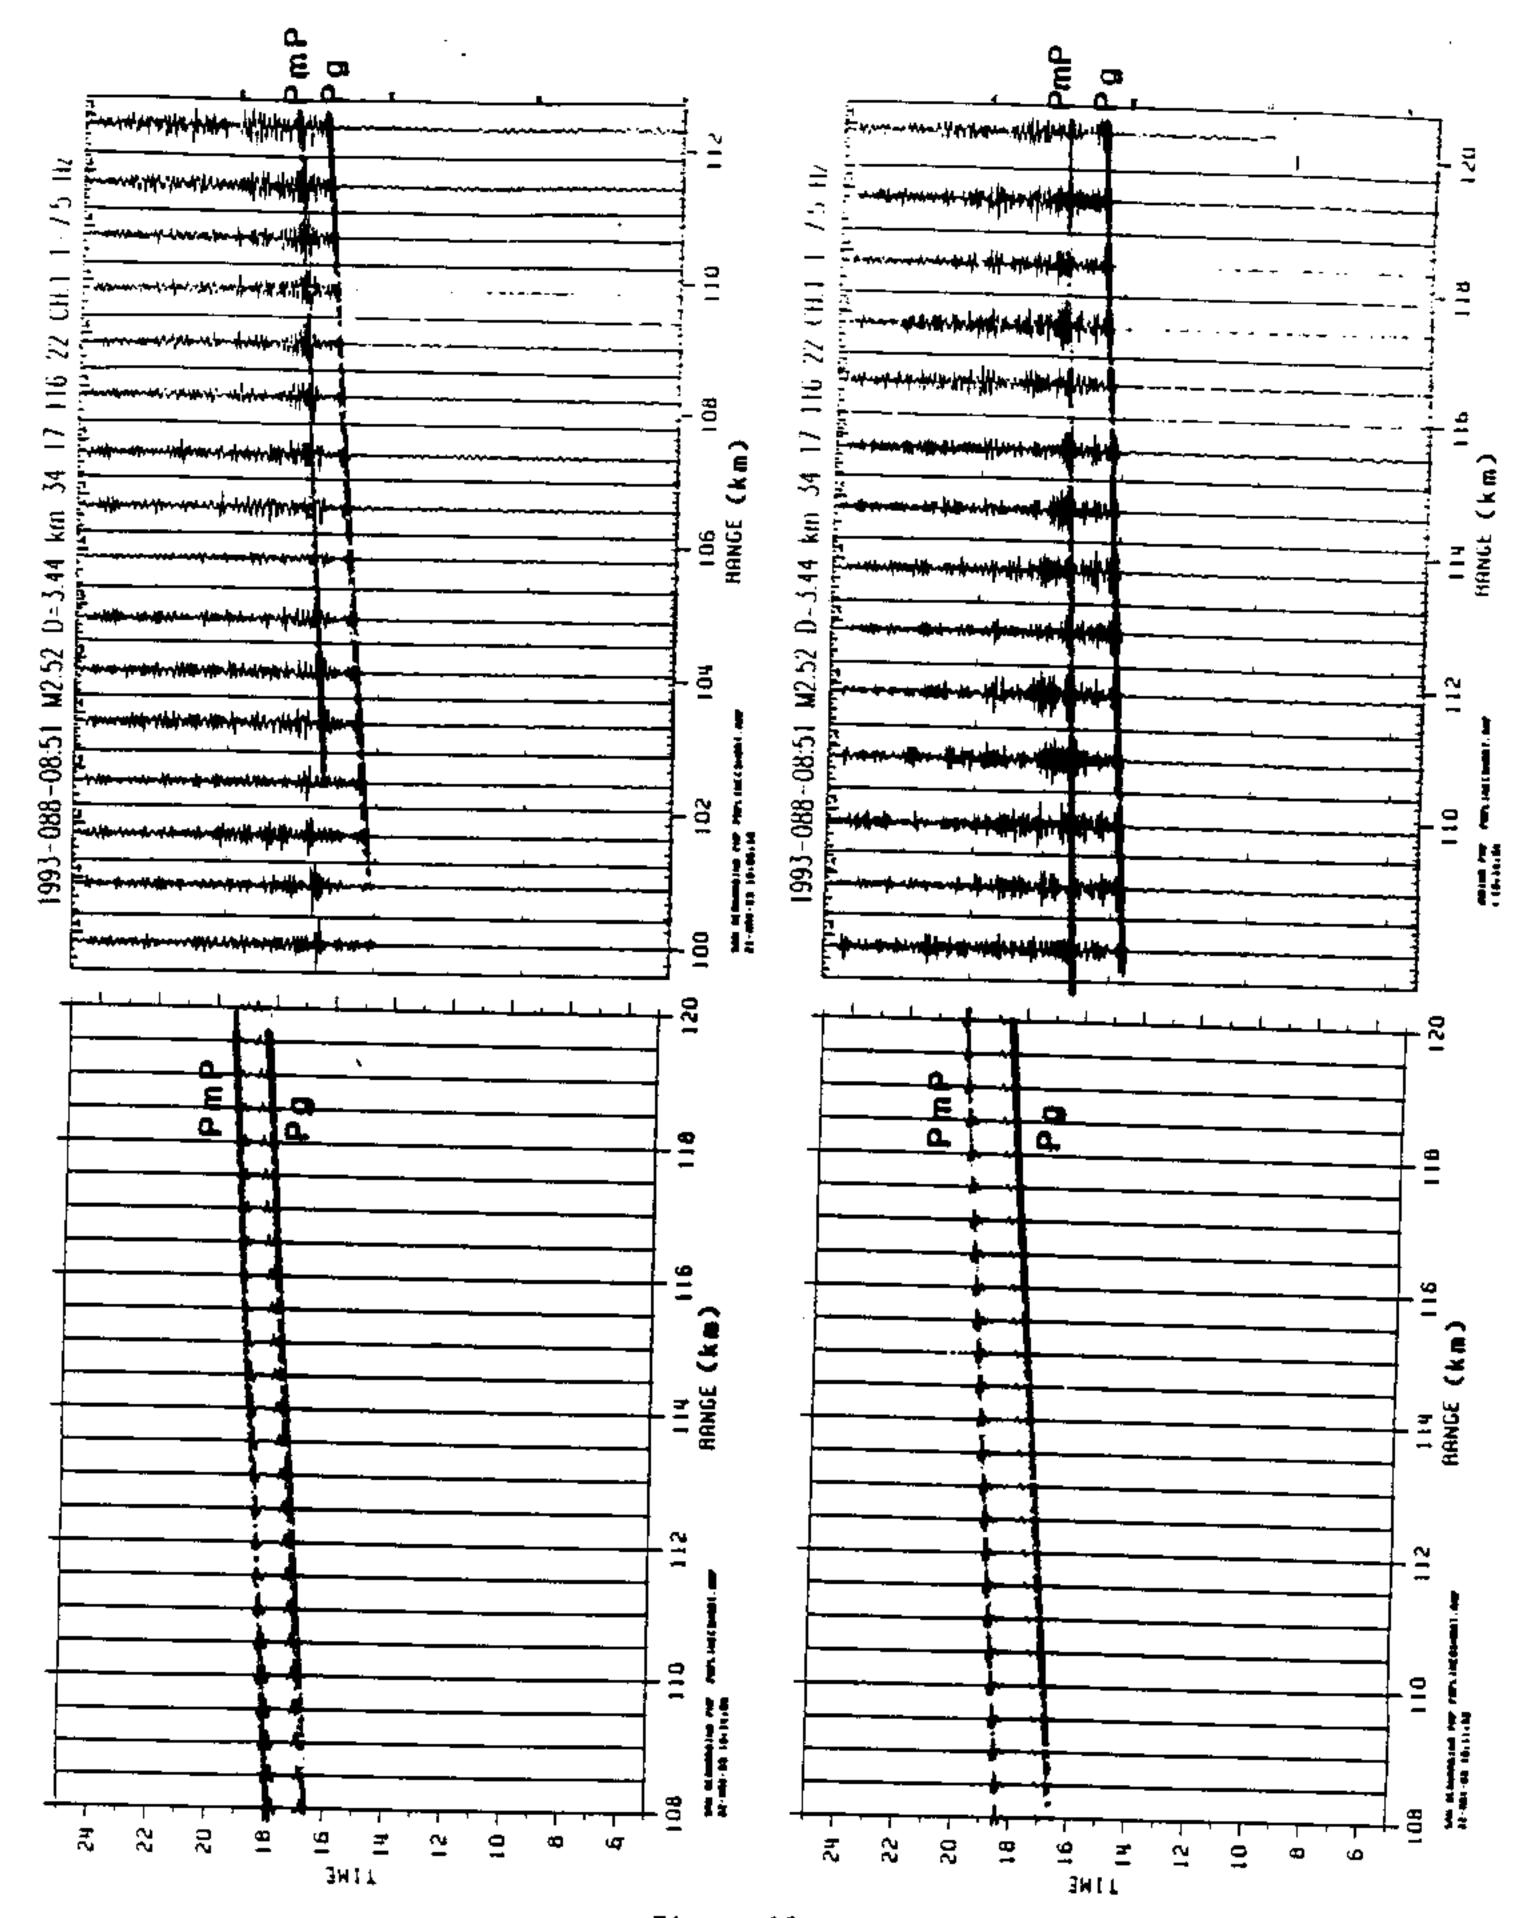

same with a speak with the speak of -endstruttermentationstrutural aprecionant franchise (second) div-5sec できたいままないのではないないないまないまないないできて The last of many constructions are an analysis of the last of the Annan managada + 4 1993-046-07:59 M4 D=5.5km The state of the s The best of the second and the second **Fime** And the state of t - Hilly of the new recommendation of the state of the sta James despera ----- Astrophylander Astronom Distance (trace space ~1.5 km) 0ς 100 East

(bottom) 9 Figure

West



Mojave PMP Line A Compressed R049, 07.11.\*, vertical



Figure 7a



Mojave PMP Line A Compressed R050, 17.36.\*, vertical



Figure 7b



Mojove PMP Line A Compressed R045, 07.04.\*, vertical



Figure 7c





Figure 7d





Figure 8b

Figure 9a



Figure 9b



Figure 10a



Figure 10b







Figure 12