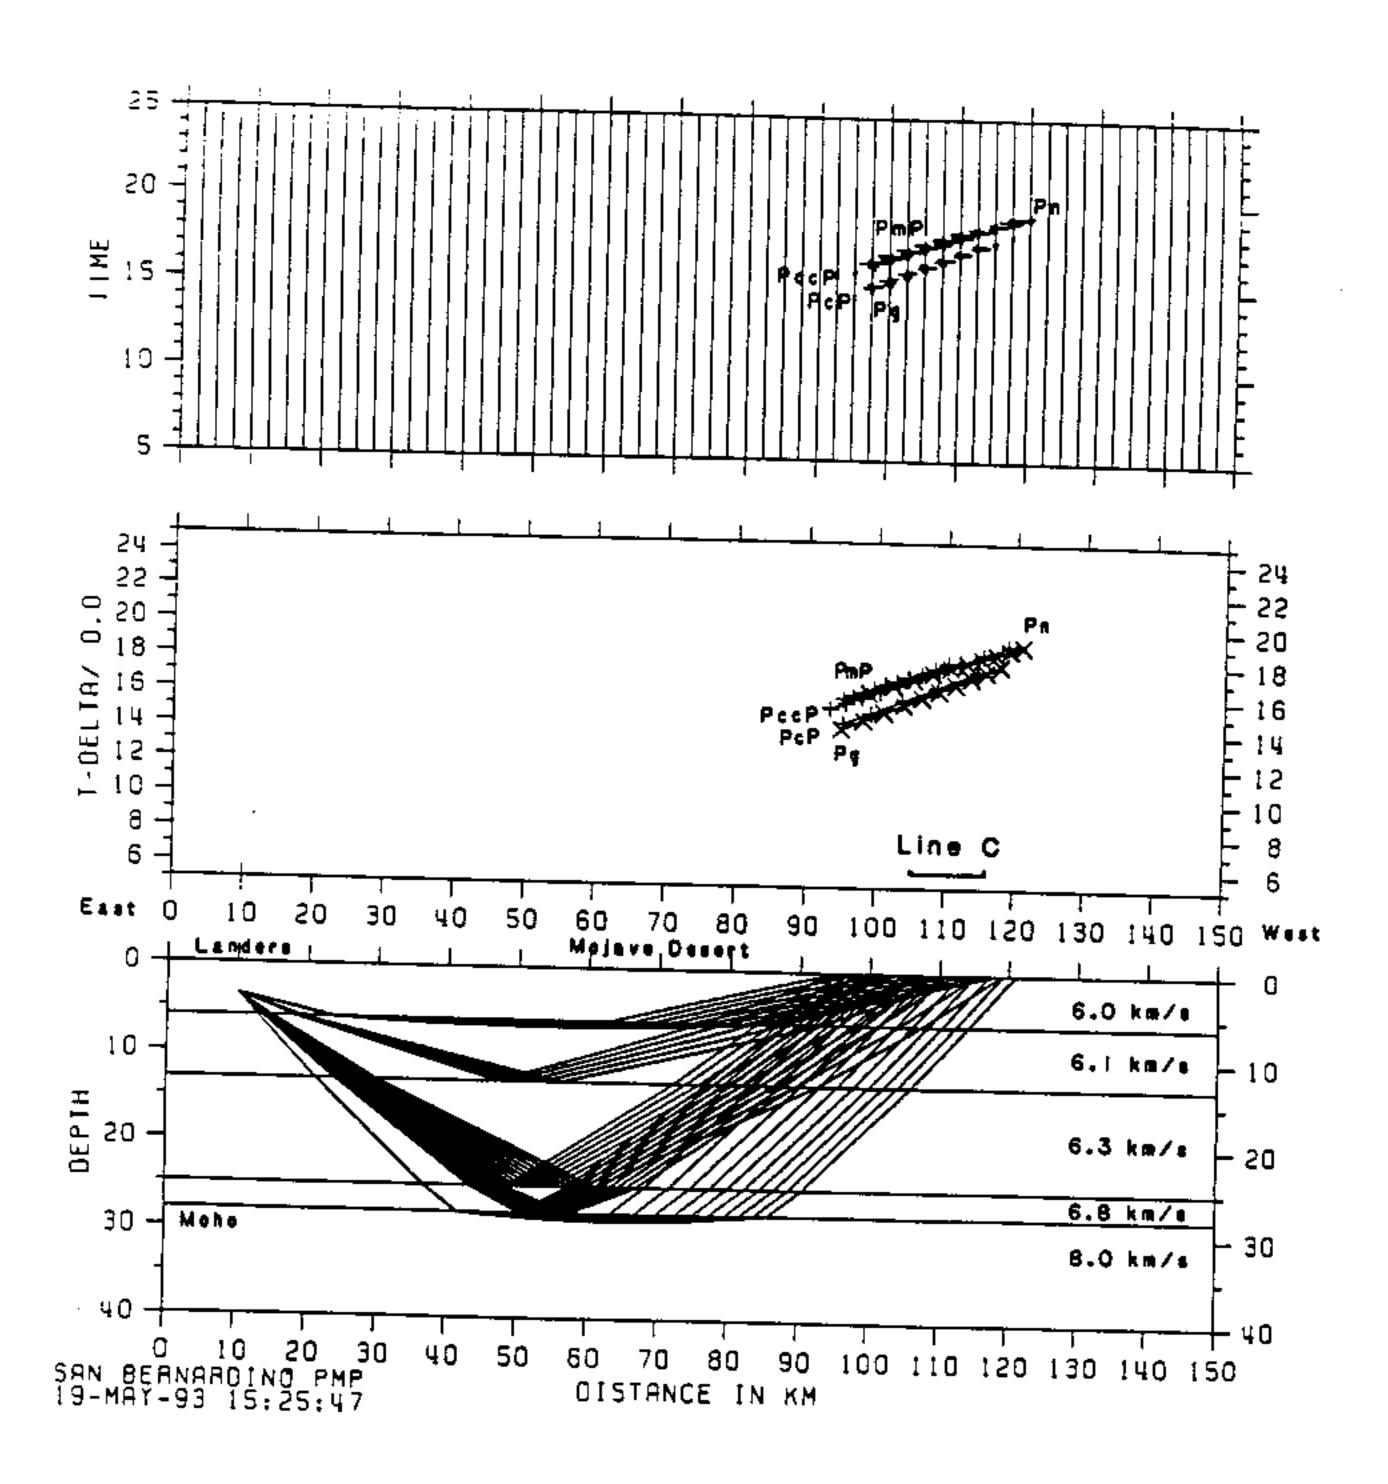

he same with a speak with the speak of -endstruttermentationstrutural aprecionant franchise (second) div-5sec できたいままないのではないないないまないまないないできて The last of many constructions are an analysis of the last of the Annan managada + 4 1993-046-07:59 M4 D=5.5km The state of the s The best of the second and the second **Fime** And the state of t - Hilly of the new recommendation of the state of the sta James despera ----- Astrophylander Astronom Distance (trace space ~1.5 km) 0ς 100 East

(bottom) 9 Figure

West



Mojave PMP Line A Compressed R049, 07.11.\*, vertical



Figure 7a



Mojave PMP Line A Compressed R050, 17.36.\*, vertical



Figure 7b



Mojove PMP Line A Compressed R045, 07.04.\*, vertical



Figure 7c





Figure 7d





Figure 8b

Figure 9a



Figure 9b



Figure 10a



Figure 10b







Figure 12