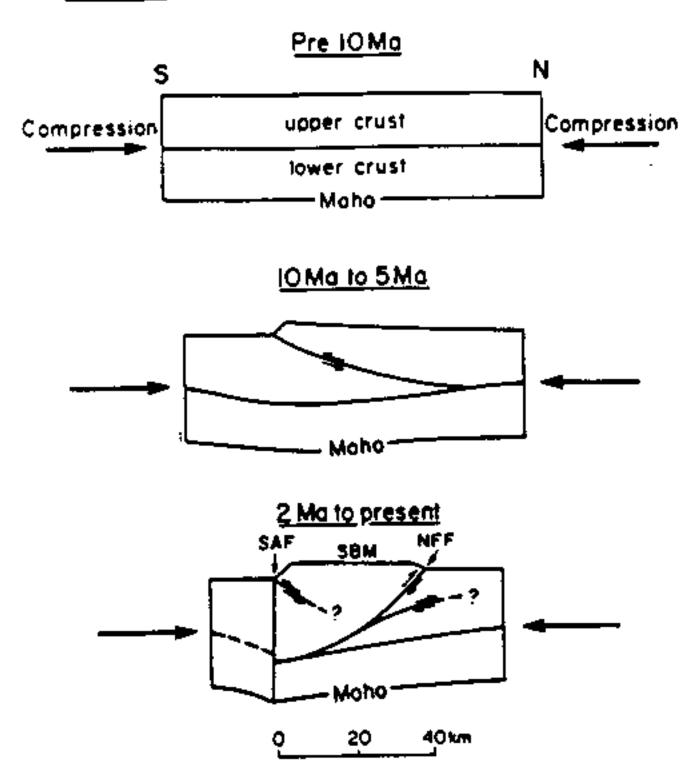

## CRUSTAL SHORTENING VS GEOLOGIC TIMES

Figure 2

Figure 3a

Figure 3b

Figure 4 (top)

Figure 4 (mid)

Figure 4 (bottom)

Majave PMP Line A Compressed R044, 13.4\*.\*, vertical