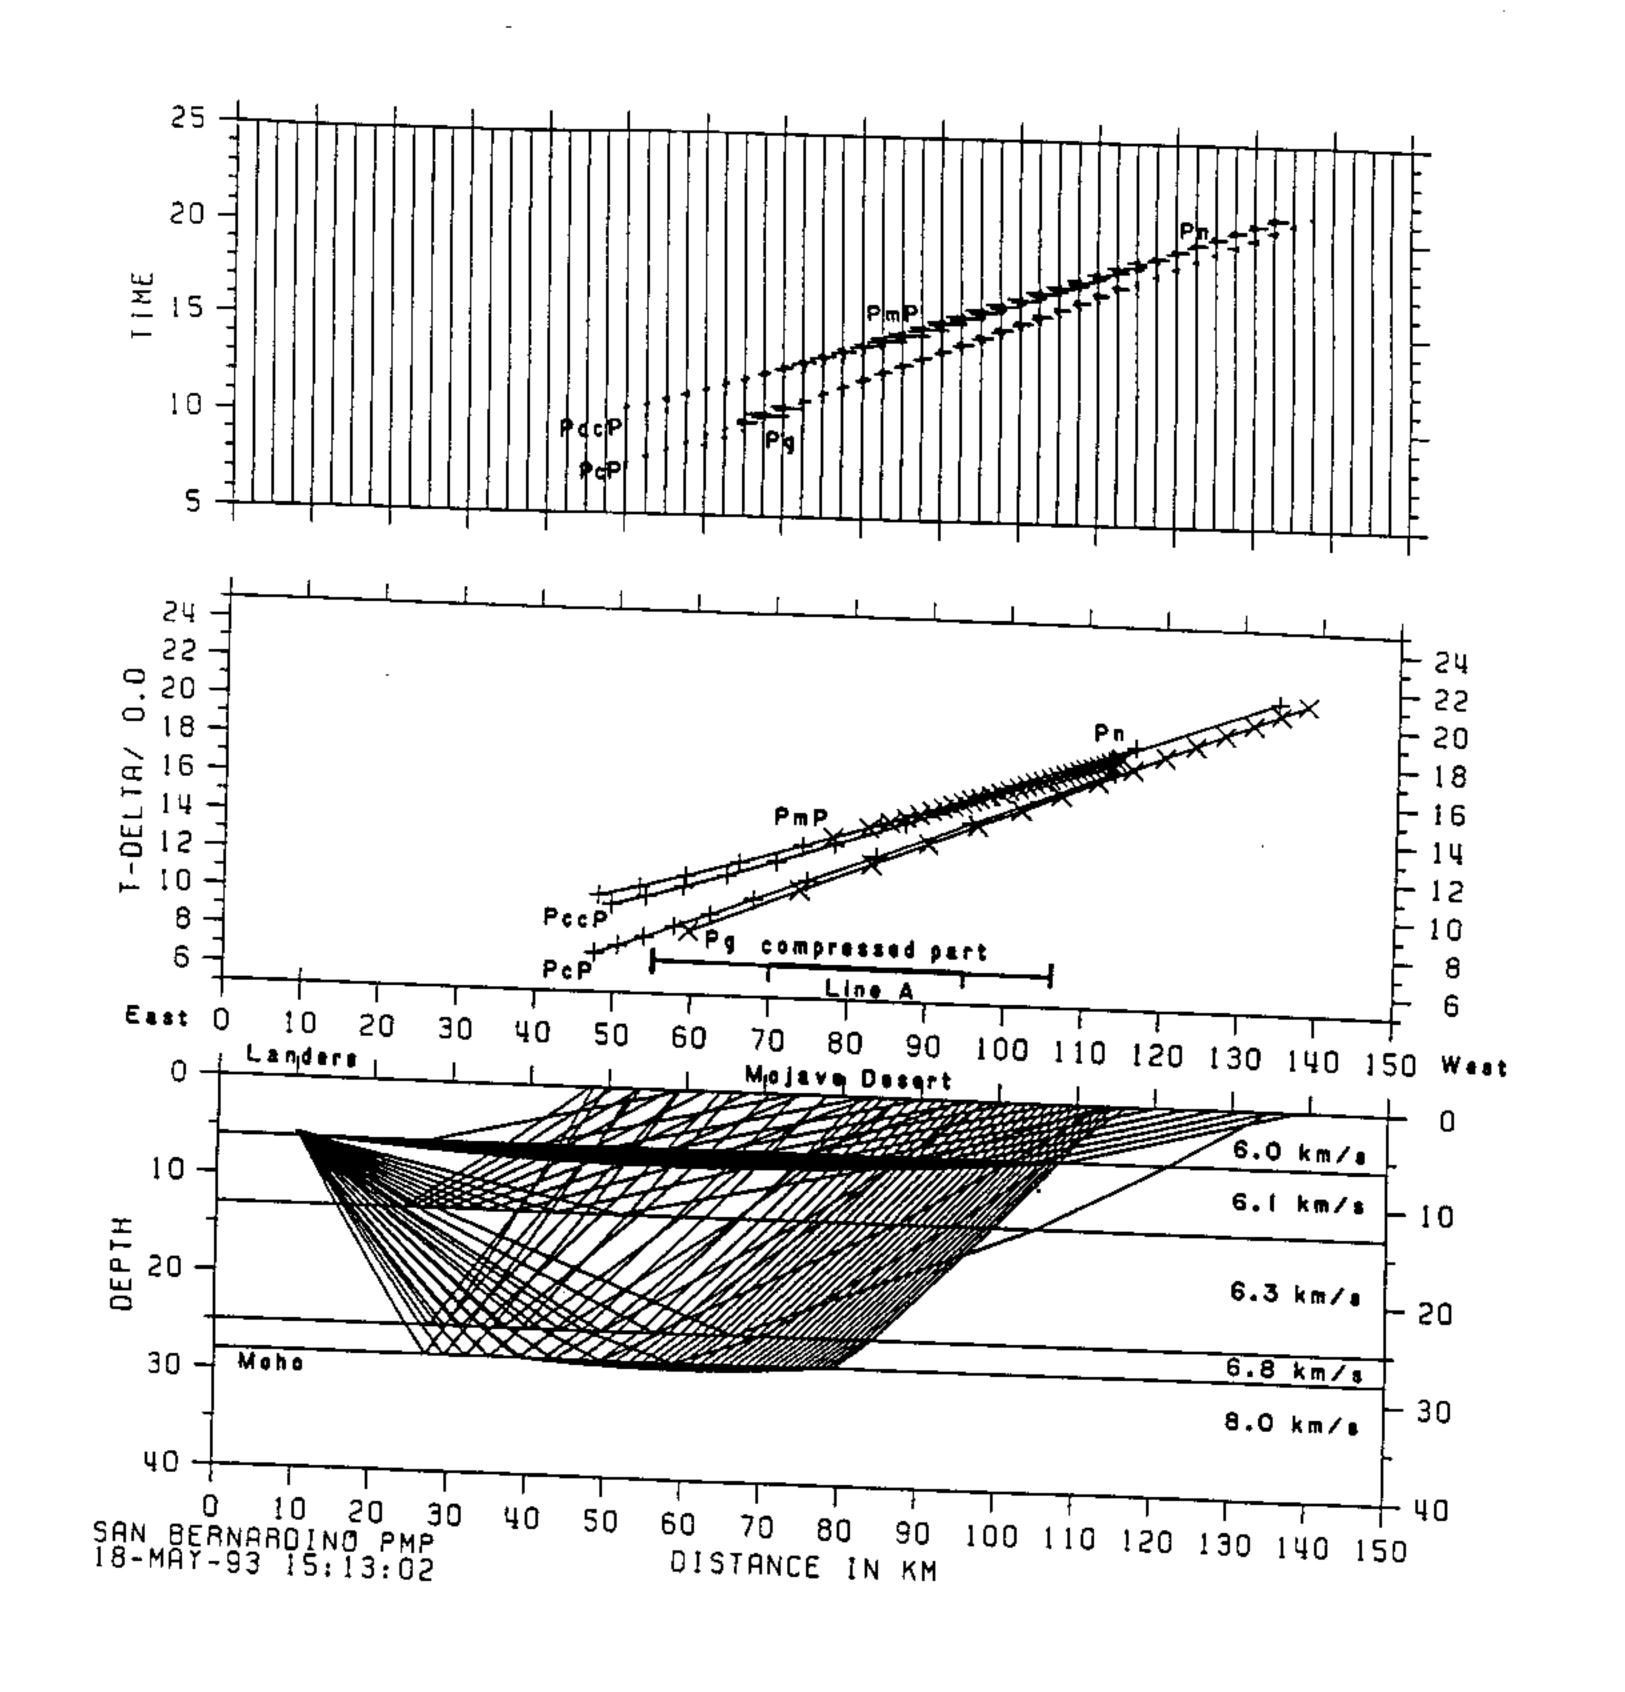

e to the properties of the beauty to the second continue - state of the same with a speak with the speak of -endstruttermentationstrutural aprecionant franchise (second) div-5sec できたいままないのではないないないまないまないないできて The last of many constructions are an analysis of the last of the Annan managada + 4 1993-046-07:59 M4 D=5.5km The state of the s The best of the second and the second **Fime** And the state of t - Hilly of the new recommendation of the state of the sta James despera ----- Astrophylander Astronom Distance (trace space ~1.5 km) 0ς 100 East

(bottom) 9 Figure

West



Mojave PMP Line A Compressed R049, 07.11.\*, vertical



Figure 7a



Mojave PMP Line A Compressed R050, 17.36.\*, vertical



Figure 7b



Mojove PMP Line A Compressed R045, 07.04.\*, vertical



Figure 7c





Figure 7d





Figure 8b

Figure 9a



Figure 9b



Figure 10a



Figure 10b







Figure 12