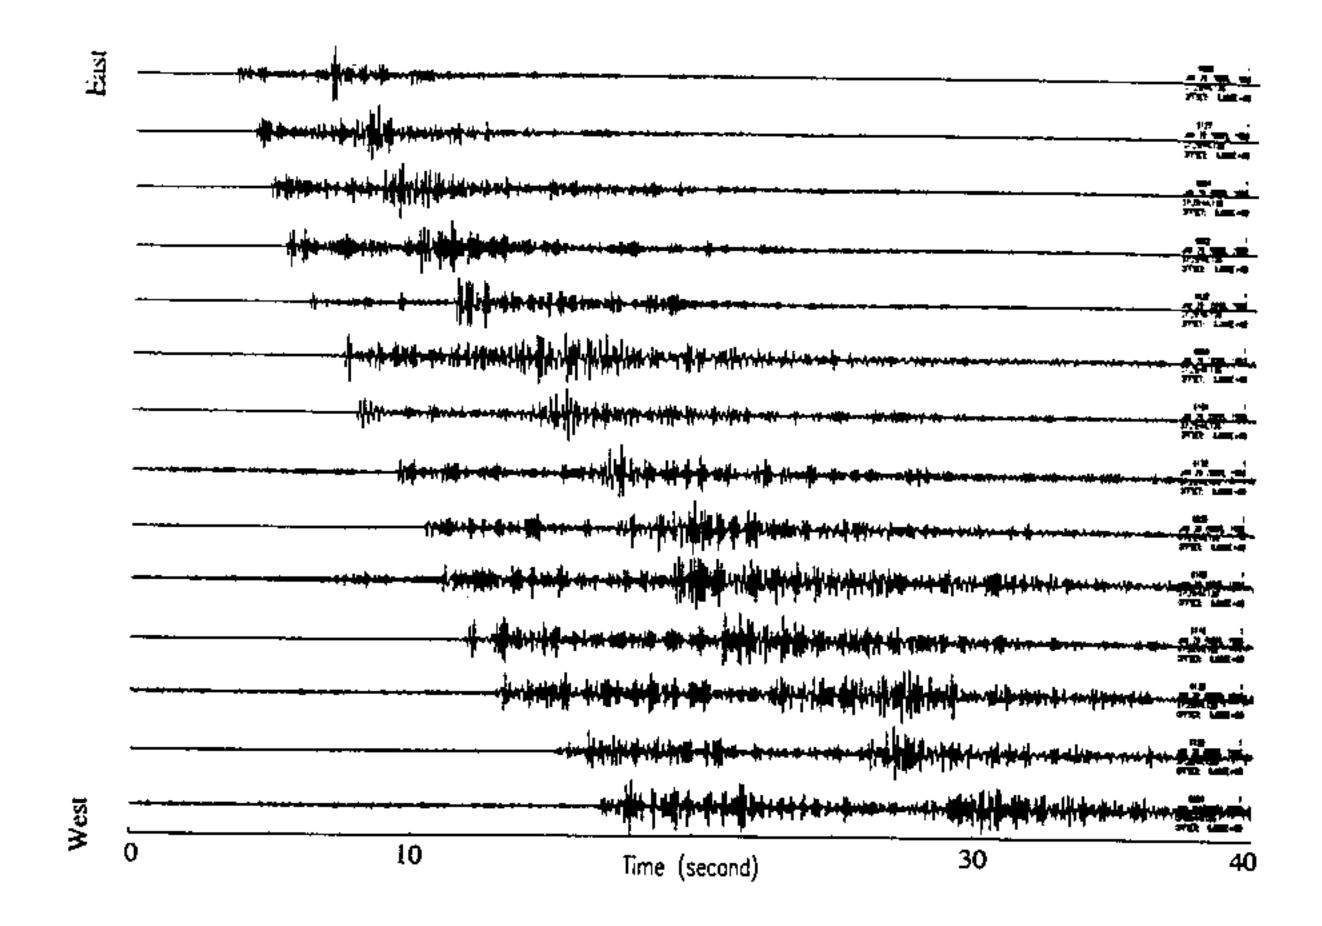

## CRUSTAL SHORTENING VS GEOLOGIC TIMES

Figure 2

Figure 3a

Figure 3b

Figure 4 (top)

Figure 4 (mid)

Figure 4 (bottom)

Majave PMP Line A Compressed R044, 13.4\*.\*, vertical

Figure 5 (top)

Mojave PMP Line A R032, 11.22.\*,east-west

Figure 5 (mid)

Majave PMP Line A Compressed R044, 06.39.\*,vertical

Figure 5 (bottom)

Figure 6 (top)

Line A' 34-24 116-28 CH.1 raw true ampl And and abduly by the barne annual The filterial section of the state of the st manda de de la companya de la compan Adoptivation of the second continue to the properties of the beauty to the second continue - state of the same with a speak with the speak of -endstruttermentationstrutural aprecionant franchise (second) div-5sec できたいままないのではないないないまないまないないできて The last of many constructions are an analysis of the last of the Annan managada + 4 1993-046-07:59 M4 D=5.5km The state of the s The best of the second and the second **Fime** And the state of t - Hilly of the new recommendation of the state of the sta James despera ----- Astrophylander Astronom Distance (trace space ~1.5 km) 0ς 100 East