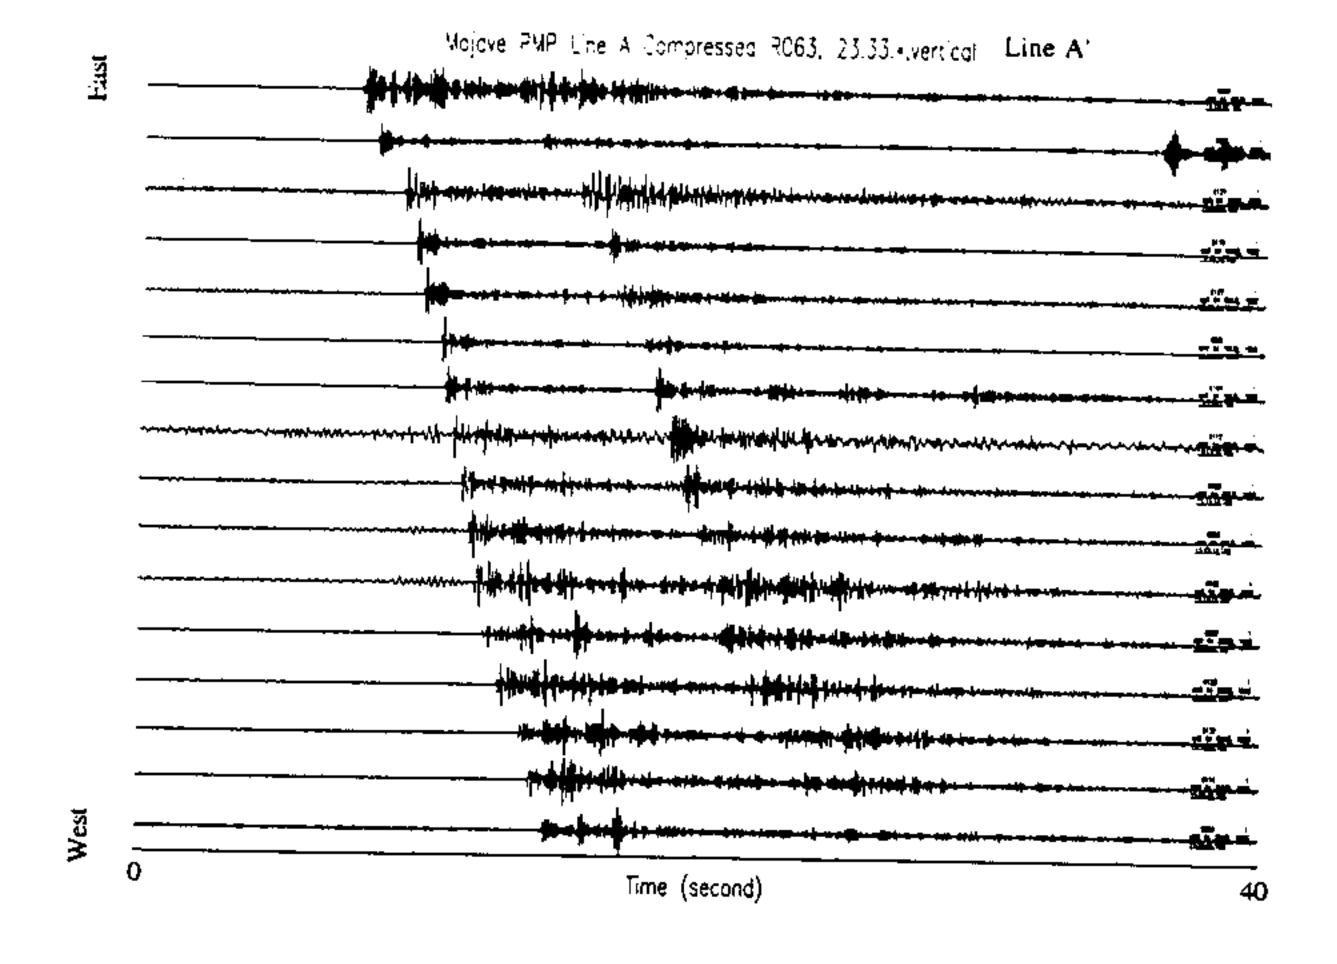

## CRUSTAL SHORTENING VS GEOLOGIC TIMES

Figure 2

Figure 3a

Figure 3b

Figure 4 (top)

Figure 4 (mid)

Figure 4 (bottom)

Majave PMP Line A Compressed R044, 13.4\*.\*, vertical