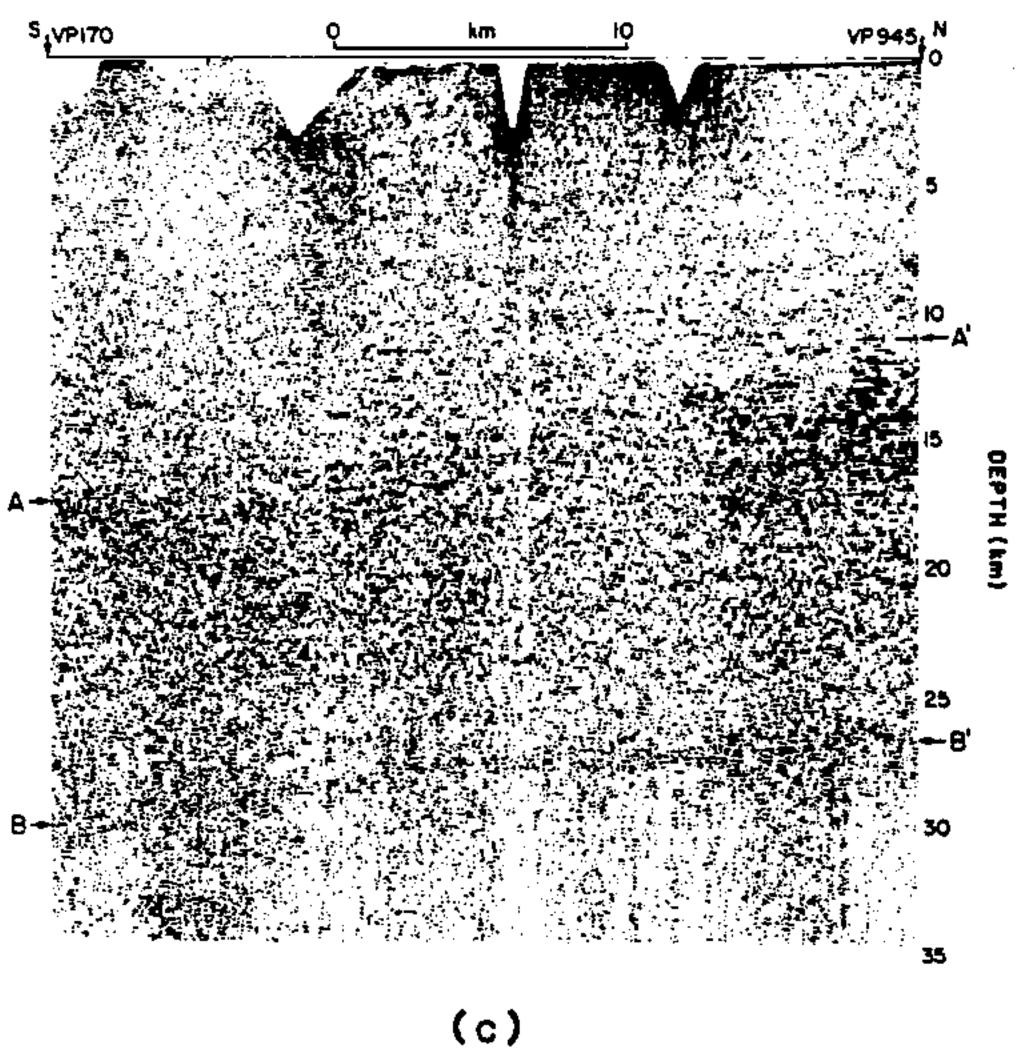

## CRUSTAL SHORTENING VS GEOLOGIC TIMES

Figure 2

Figure 3a

Figure 3b

Figure 4 (top)

Figure 4 (mid)

Figure 4 (bottom)

Majave PMP Line A Compressed R044, 13.4\*.\*, vertical