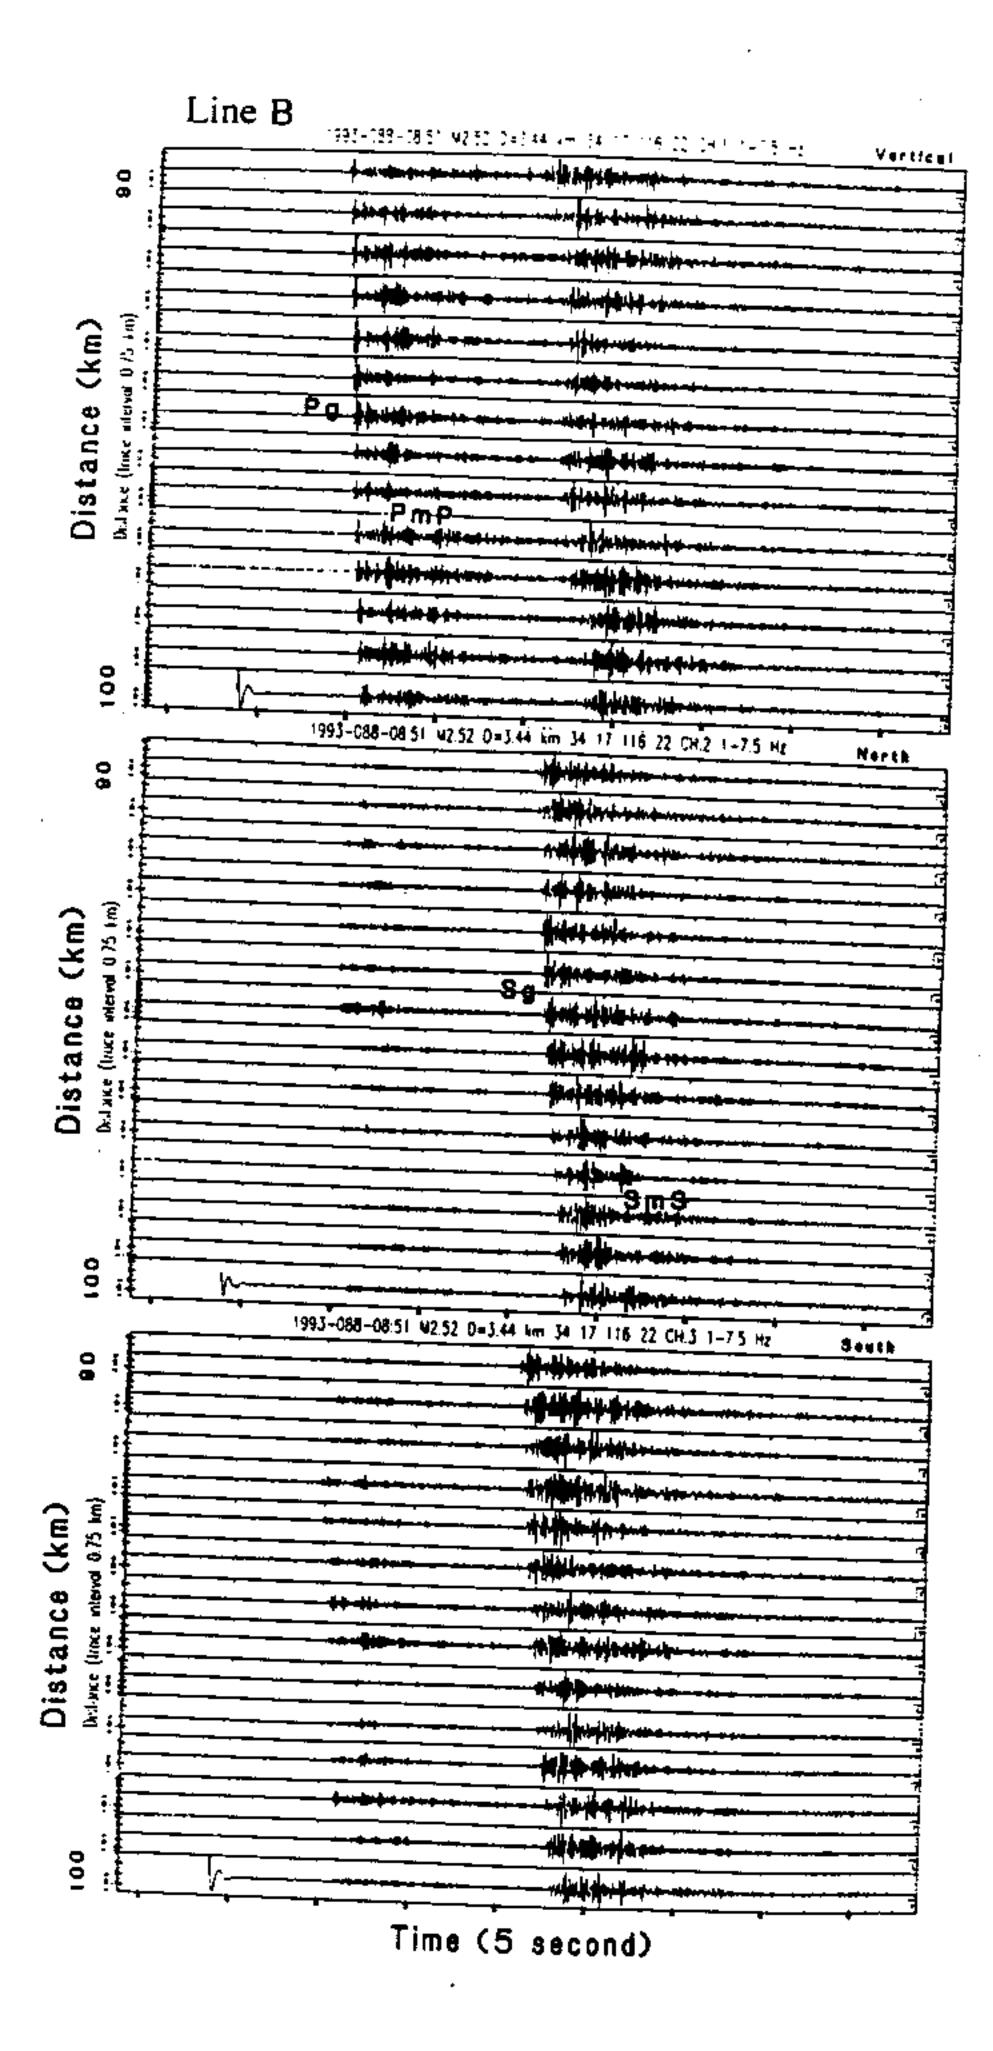

## CRUSTAL SHORTENING VS GEOLOGIC TIMES

Figure 2

Figure 3a

Figure 3b

Figure 4 (top)

Figure 4 (mid)

Figure 4 (bottom)

Majave PMP Line A Compressed R044, 13.4\*.\*, vertical

Figure 5 (top)

Mojave PMP Line A R032, 11.22.\*,east-west

Figure 5 (mid)

Majave PMP Line A Compressed R044, 06.39.\*,vertical

Figure 5 (bottom)

Figure 6 (top)

Line A' 34-24 116-28 CH.1 raw true ampl And and abduly by the barne annual The filterial section of the state of the st manda de de la companya de la compan Adoptivation of the second continue to the properties of the beauty to the second continue - state of the same with a speak with the speak of -endstruttermentationstrutural aprecionant franchise (second) div-5sec できたいままないのではないないないまないまないないできて The last of many constructions are an analysis of the last of the Annan managada + 4 1993-046-07:59 M4 D=5.5km The state of the s The best of the second and the second **Fime** And the state of t - Hilly of the new recommendation of the state of the sta James despera ----- Astrophylander Astronom Distance (trace space ~1.5 km) 0ς 100 East